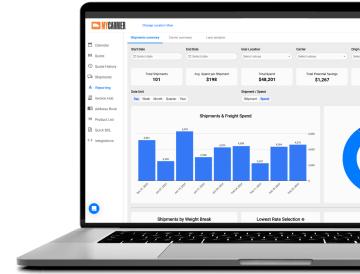

# **Advanced Analytics**

## Uncover opportunities in your data

Advanced Analytics empowers shippers of all sizes to optimize freight activity and minimize risks.

- Shipment Summary: Access insights in your shipping behavior like overall shipping activity and transit time.
- Carrier Summary: Make the most of your carrier relationships by understanding your freight and volume trends.
- Lane Analysis: Maximize efficiency with reports that help you determine peaks in shipping trends and the best times of the day and week to ship.

### **Advanced Analytics enables you to:**

#### Spot shipping and freight trends

Use your data to identify inefficiencies and reduce transit time. Dig deeper into pickup and delivery data to optimize your warehouse operations.

#### Improve communication with your carriers

Become the shipper of choice by understanding your carrier and freight trends. Use this data to properly communicate with carriers and add efficiency for both parties.

#### **Optimize lanes and locations**

Use this dashboard to optimize freight volume and ensure you're adequately staffed for whatever comes your way.